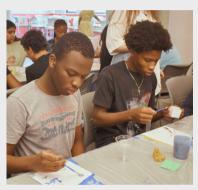

# 2023-24 School Year

students completed Summer Law Institute at 7 law schools

Brooklyn Law School Cardozo School of Law Columbia Law School **CUNY Law School** Fordham University School of Law NYU School of Law St. John's School of Law

# OUR PROGRAMS

Legal Outreach takes an early interventionist approach to diversifying the legal profession by recruiting motivated eighth graders from underserved communities and places them in a rigorous five-week **Summer Law Institute (SLI)** hosted by seven law schools. Upon successful completion, students have