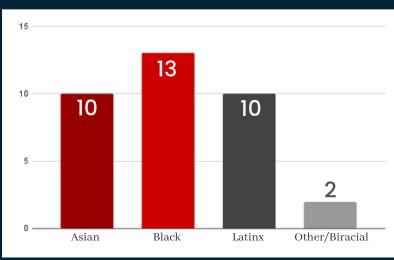

# Class of 2024 by Ethnicity

80% of the seniors in the Class of 2024 matriculated to Colleges and Universities ranked "Most Competitive" (37%), "Highly Competitive" (29%), or "Very Competitive" (14%) by Barron's College Profiles