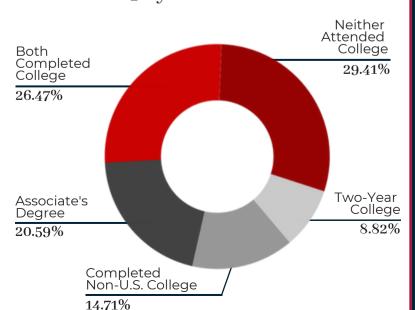

treach takes an early interventionist approach to diversifying the legal profession by recruiting motivated eighth graders from underserved communities and places them in a rigorous five-week **Summer Law Institute (SLI)** hosted by seven law schools. Upon successful completion, students have

an opportunity to apply for admission to Legal Outreach's four-year **College Bound** program, a multifaceted, intensive program that focuses on academic skill development and provides exposure and support. In College Bound, students are equipped to compete at high levels at the college level and gain entrance into professional careers.





63.57%

of students in the Class of 2024 are 1st generation Americans

\$39,373

Class of 2024 Median Household Income

### Class of 2024 by Parental Education







# Class of 2024 by Ethnicity



80% of the seniors in the Class of 2024 matriculated to Colleges and Universities ranked "Most Competitive" (37%), "Highly Competitive" (29%), or "Very Competitive" (14%) by Barron's College Profiles

# MOST COMPETITIVE

Columbia University Cornell University, 2 Emory University Georgetown University Hampshire College, 2 New York University Northeastern University
Tufts University
University of Notre Dame
University of Rochester
Williams College

# HIGHLY COMPETITIVE

Boston University, 2
Fordham University
Howard University
Mount Holyoke College

University of Connecticut Stony Brook University, 3 University of California, Davis

# VERY COMPETITIVE

Hunter College Manhattanville University Penn State, University Park SUNY Albany / Cornell Transfer SUN