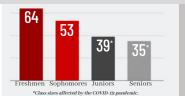

students completed LO's 2023-24 College Bound Program

seniors completed LO's 4-year College Bound Program (COVID-19 class)

100% Graduated from High School and were admitted to college

Seniors matriculated to Colleges rated Most, Highly or Very Competitive