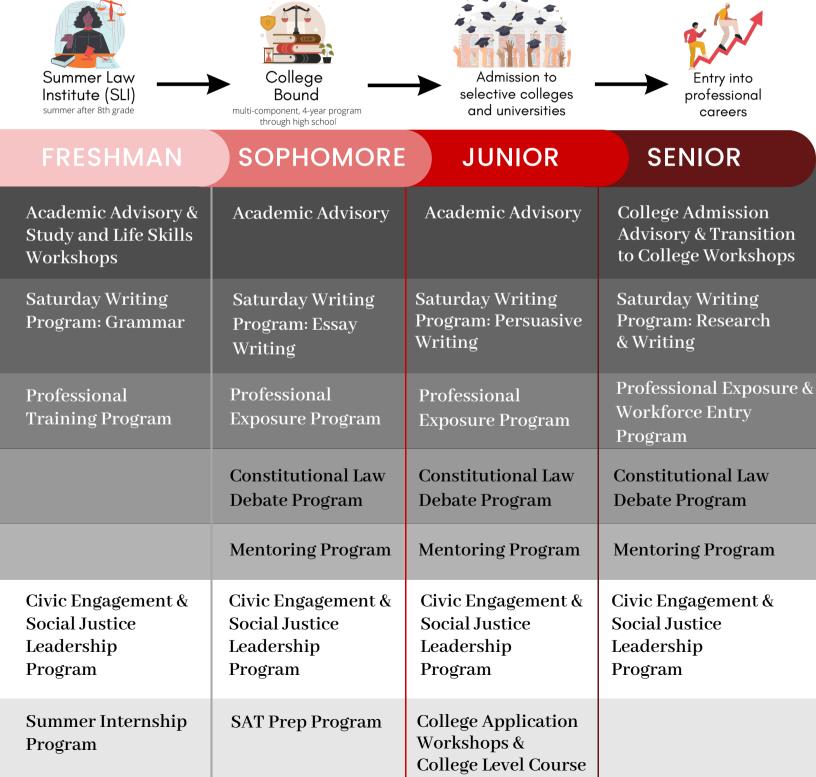

# **ACHIEVEMENT GAP**

Helping students develop the skills needed to excel academically in high school, college, and in the professional world.

- Summer Law Institute
- Academic Advisory & Study Skills Workshop
- Saturday Writing Program
- Constitutional Law **Debate Program**
- College Level Philosophy Course

### OUTLOOK GAP

Raising students' awareness of professional opportunities and expanding their vision of the future.

- Professional Training **Program**
- Summer Internship **Program**
- Life Skills Workshop

- Mentoring Program
- Professional Exposure Program
- Professional Workforce Entry Program

### SUPPORT GAP

Matching students to the correct set of colleges based upon their academic performances, needs, and aspirations.

- Academic Advisory & Life Skills Workshops
- SAT Prep Program
- College Application Workshops

- College Admission Program
- Transition to College Workshops
- Financial Aid Workshops

### LEADERSHIP GAP

Providing students with opportunities to collectively strategize and mobilize to address recurring problems within their communities.

• Civic Engagement & Social Justice Leadership Program

# OUR PROGRAMS

Legal Outreach takes an early interventionist approach to diversifying the legal profession by recruiting motivated eighth graders from underserved communities and places them in a rigorous five-week **Summer Law Institute (SLI)** hosted by seven law schools. Upon successful completion, students have

an opportunity to apply for admission to Legal Outreach's four-year **College Bound** program, a multifaceted, intensive program that focuses on academic skill development and provides exposure and support. In College Bound, students are equipped to compete at high levels at the college level and gain entrance into professional careers.