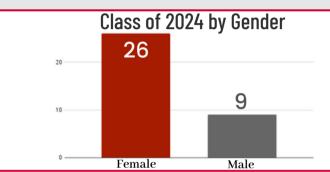

each takes an early interventionist approach to diversifying the legal profession by recruiting motivated eighth graders from underserved communities and places them in a rigorous five-week **Summer Law Institute (SLI)** hosted by seven law schools. Upon successful completion, students have

an opportunity to apply for admission to Legal Outreach's four-year **College Bound** program, a multifaceted, intensive program that focuses on academic skill development and provides exposure and support. In College Bound, students are equipped to compete at high levels at the college level and gain entrance into professional careers.





63.57%

of students in the Class of 2024 are 1st generation Americans

\$39,373

Class of 2024 Median Household Income

### Class of 2024 by Parental Education







# Class of 2024 by Ethnicity



80% of the seniors in the Class of 2024 matriculated to Colleges and Universities ranked "Most Competitive" (37%), "Highly Competitive" (29%), or "Very Competitive" (14%) by Barron's College Profiles

# MOST COMPETITIVE

Columbia University Cornell University, 2 Emory University Georgetown University Hampshire College, 2 New York University Northeastern University
Tufts University
University of Notre Dame
University of Rochester
Williams College

# HIGHLY COMPETITIVE

Boston University, 2
Fordham University
Howard University
Mount Holyoke College

University of Connecticut Stony Brook University, 3 University of California, Davis

# VERY COMPETITIVE

Hunter College Manhattanville University Penn State, University Park SUNY Albany / Cornell Transfer SUNY