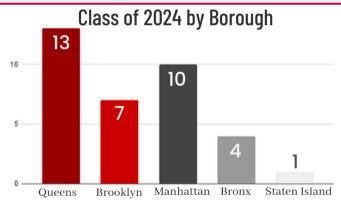

# Class of 2024 by Ethnicity

80% of the seniors in the Class of 2024 matriculated to Colleges and Universities ranked "Most Competitive" (37%), "Highly Competitive" (29%), or "Very Competitive" (14%) by Barron's College Profiles