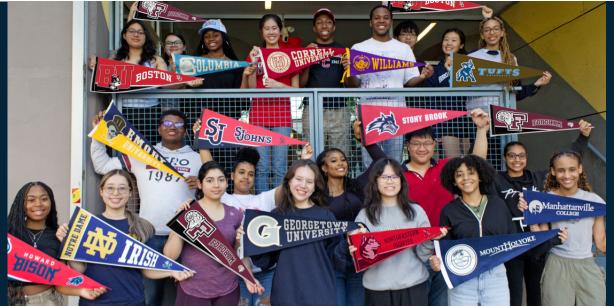

# Class of 2024 by Ethnicity

80% of the seniors in the Class of 2024 matriculated to Colleges and Universities ranked "Most Competitive" (37%), "Highly Competitive" (29%), or "Very Competitive" (14%) by Barron's College Profiles

# MOST COMPETITIVE

Columbia University Cornell University, 2 Emory University Georgetown University Hampshire College, 2 New York University Northeastern University
Tufts University
University of Notre Dame
University of Rochester
Williams College

# HIGHLY COMPETITIVE

Boston University, 2
Fordham University
Howard University
Mount Holyoke College

University of Connecticut Stony Brook University, 3 University of California, Davis

# VERY COMPETITIVE

Hunter College Manhattanville University Penn State, University Park SUNY Albany / Cornell Transfer SUNY Plattsburgh

# **COMPETITIVE**

Hofstra University Iona University St. John's University University of Hartford

# **OTHER**

CUNY City College CUNY City Tech CUNY York College